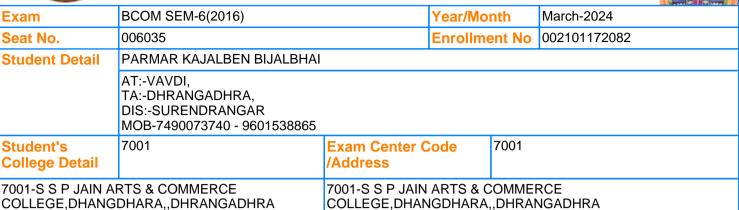

### **Examination Hall Ticket**

1) Candidates are required to keep this Hall-Ticket with them during examination, which must be produced to the supervisor or the authorised person of Saurashtra University examination department as and when required.2) This Hall-Ticket must be maintained till the date of declaration of Result and be produced the photo copy of Hall-Ticket in future correspondence with Saurashtra. University. 3) Answer Book No. and supervisor sign must be written in Hall-Ticket for each paper. 4) The student must keep their College/Department I-Card as well as examination fee receipt. Warning :- CCTV MONITORING OF EXAMINATION WILL BE DONE BY EXAMINATION CENTER & UNIVERSITY

#### **Candidate Signature**

This Examination HallTicket is electronically generated & authenticated by controller of examination & does not require signature

| Exam   | BCOM SEM-6(2016)                                                         |            | Seat No.       | 006035             |                    |
|--------|--------------------------------------------------------------------------|------------|----------------|--------------------|--------------------|
| Sr. No | Subject                                                                  | Date       | Time           | Answer Book<br>No. | Supervisor<br>Sign |
|        | 0021016003:COR:BUSINESS<br>MATHEMATICS AND STATISTICS-2:( TH,<br>TOTAL ) | 28/03/2024 | 14:30 To 17:00 |                    |                    |