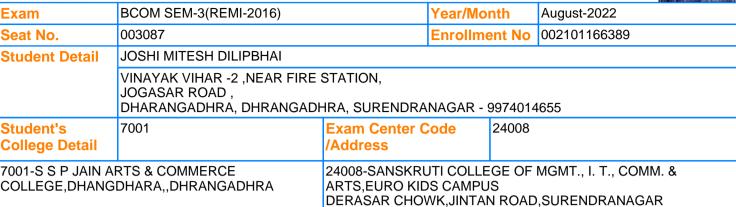

#### **Examination Hall Ticket**

1) Candidates are required to keep this Hall-Ticket with them during examination, which must be produced to the supervisor or the authorised person of Saurashtra University examination department as and when required.2) This Hall-Ticket must be maintained till the date of declaration of Result and be produced the photo copy of Hall-Ticket in future correspondence with Saurashtra. University. 3) Answer Book No. and supervisor sign must be written in Hall-Ticket for each paper. 4) The student must keep their College/Department I-Card as well as examination fee receipt. Warning: CCTV MONITORING OF EXAMINATION WILL BE DONE BY EXAMINATION CENTER & UNIVERSITY

**Candidate Signature** 

This Examination HallTicket is electronically generated & authenticated by controller of examination & does not require signature

| Exam   | BCOM SEM-3(REMI-2016)                                  |            | Seat No.       | 003087             |                    |  |
|--------|--------------------------------------------------------|------------|----------------|--------------------|--------------------|--|
| Sr. No | Subject                                                | Date       | Time           | Answer Book<br>No. | Supervisor<br>Sign |  |
| 1      | 0021013003:COR:CORPORATE<br>ACCOUNTING-1:( TH, TOTAL ) | 05/08/2022 | 10:30 To 13:00 |                    |                    |  |

<sup>\*</sup>Please confirm Subject, Date and Time of the Examination with the time table.

<sup>\*</sup>Any book, written paper, mobile phone, any messenger instruments and programmable calculator are not permitted in exam center